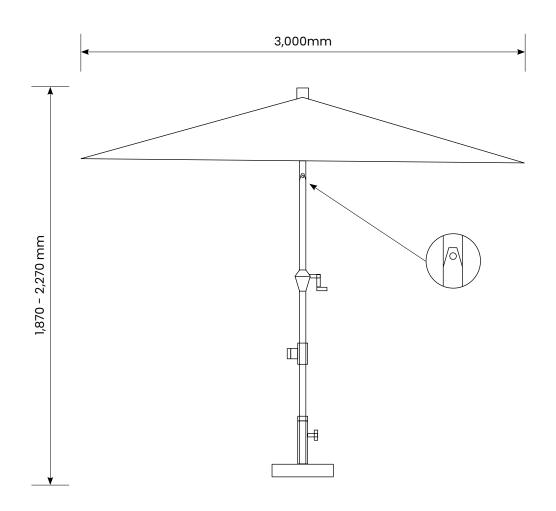

## Beautiful and sturdy

- Beautiful, sturdy, well constructed marine anodised aluminium centre post umbrella
- Simple commercial grade winder to open and tilt, very easy to operate
- 3m canopy diameter
- High wind rating to 70kph. The tilt function allows 60° Tilt
- Premium Sunbrella Fabric Canvas, with 5 year no fade warranty
- Adjustable height with super simple operation. Also the mast can be split for easier storage
- 30kg Granite base with wheels for easy movement is included
- You will not find a better, stronger, more affordable aluminium (non timber) centrepole umbrella