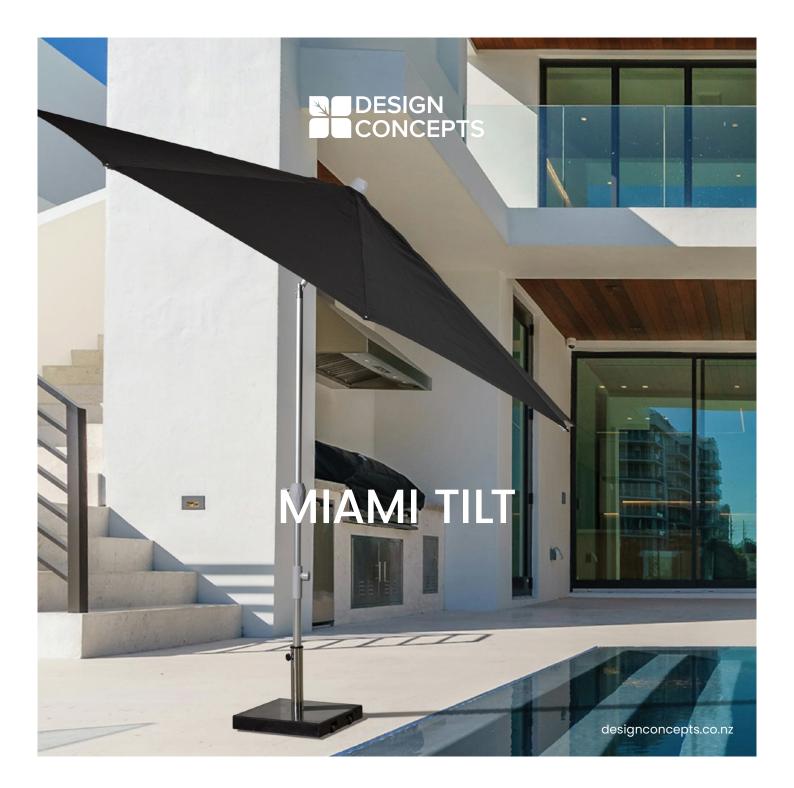

## Miami Tilt Centrepost Umbrella

## Beautiful and sturdy

- Beautiful, sturdy, well constructed marine anodised aluminium centre post umbrella
- Simple commercial grade winder to open and tilt, very easy to operate
- 3m canopy diameter
- High wind rating to 70kph. The tilt function allows 60° Tilt
- Premium Sunbrella Fabric Canvas, with 5 year no fade warranty
- Adjustable height with super simple operation. Also the mast can be split for easier storage
- 30kg Granite base with wheels for easy movement is included
- You will not find a better, stronger, more affordable aluminium (non timber) centrepole umbrella