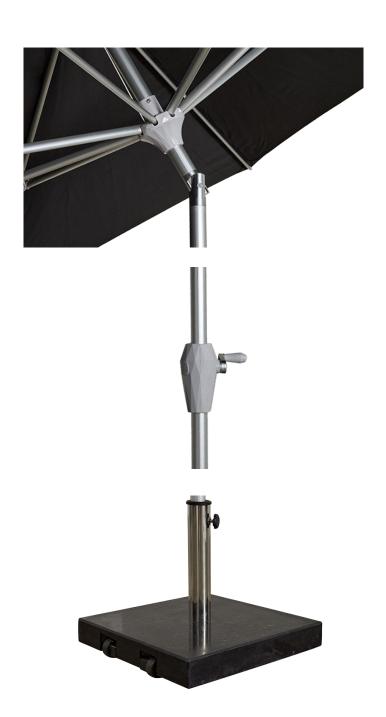

## Beautiful and sturdy

- Beautiful, sturdy, well constructed marine anodised aluminium centre post umbrella
- Simple commercial grade winder to open and tilt, very easy to operate
- 3m canopy diameter
- High wind rating to 70kph. The tilt function allows 60° Tilt
- Premium Sunbrella Fabric Canvas, with 5 year no fade warranty
- Adjustable height with super simple operation. Also the mast can be split for easier storage
- 30kg Granite base with wheels for easy movement is included
- You will not find a better, stronger, more affordable aluminium (non timber) centrepole umbrella